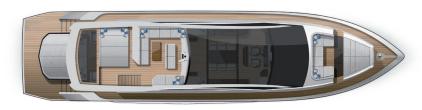

#### SKYDECK

The amazing Skydeck feature combines the sleek and sporty design of a hardtop with the convenience of a flybridge. Plenty of sunbathing and respite areas are available on both levels along with two wet bars and a stunning retractable glass door system dividing the cockpit and the saloon. Every sport enthusiast will be thrilled to find a sizable hydraulic platform and automatic garage system in the aft area. The saloon is occupied by the leisure and dining areas with galley and guest quarters moved down below. Powerful MAN engines with up to 2 x 1920 hp will handle the yacht's performance while an array of navigational and electronic equipment will safely take it to its destination - wherever it may be.