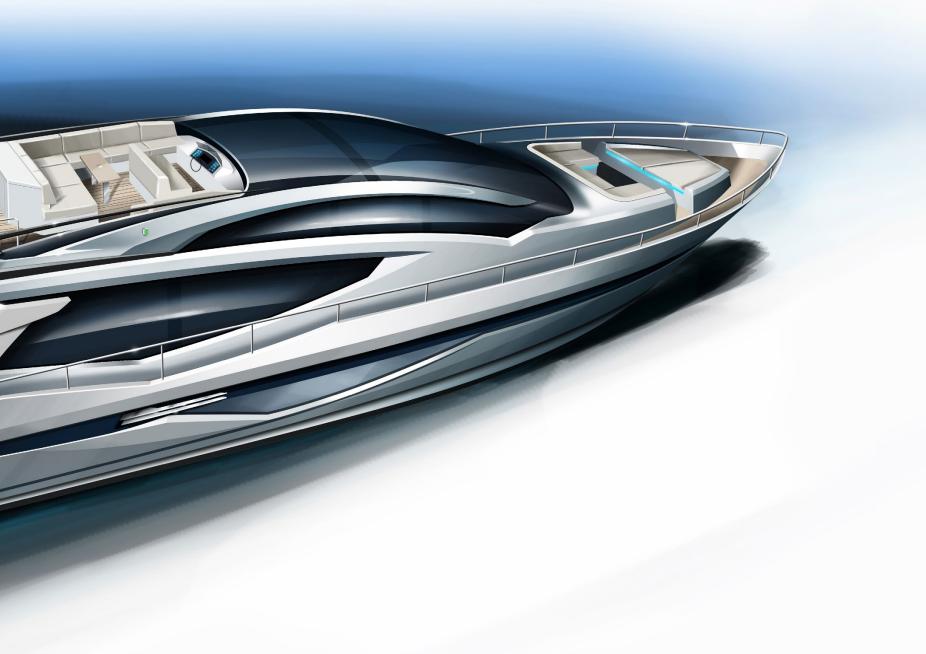

WAITING

Following the design guidelines for all third generation Galeon yachts, the new flagship extends the boundaries of what was thought possible in terms of living space, craftsmanship and technical innovation. The extensive use of glass panels bathe the interior in natural sunlight and create a welcoming atmosphere. All three decks are filled with leisure and entertainment amenities to keep the passengers occupied while the crew handles the yacht from two independent helm stations.

#### SKYDECK

The amazing Skydeck feature combines the sleek and sporty design of a hardtop with the convenience of a flybridge. Plenty of sunbathing and respite areas are available on both levels along with two wet bars and a stunning retractable glass door system dividing the cockpit and the saloon. Every sport enthusiast will be thrilled to find a sizable hydraulic platform and automatic garage system in the aft area. The saloon is occupied by the leisure and dining areas with galley and guest quarters moved down below. Powerful MAN engines with up to 2 x 1920 hp will handle the yacht's performance while an array of navigational and electronic equipment will safely take it to its destination - wherever it may be.