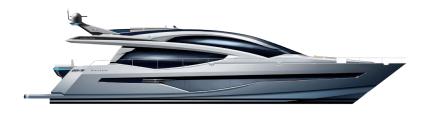

### THE WORLD

Galeon 820 Skydeck is set to be the breakout model that will firmly put the shipyard on the map of superyacht builders. Designed in cooperation with the acclaimed Tony Castro naval architects studio, it will display the technical prowess and uncanny level of attention to detail that has elevated the Galeon company into the very elite of European yacht makers. The 820 Skydeck will be a leap forward and offer more than just great looks and commendable performance – it will leave a lasting impression of excellence and refinement you've come to expect from a world class product.

WAITING

Following the design guidelines for all third generation Galeon yachts, the new flagship extends the boundaries of what was thought possible in terms of living space, craftsmanship and technical innovation. The extensive use of glass panels bathe the interior in natural sunlight and create a welcoming atmosphere. All three decks are filled with leisure and entertainment amenities to keep the passengers occupied while the crew handles the yacht from two independent helm stations.

#### SKYDECK

The amazing Skydeck feature combines the sleek and sporty design of a hardtop with the convenience of a flybridge. Plenty of sunbathing and respite areas are available on both levels along with two wet bars and a stunning retractable glass door system dividing the cockpit and the saloon. Every sport enthusiast will be thrilled to find a sizable hydraulic platform and automatic garage system in the aft area. The saloon is occupied by the leisure and dining areas with galley and guest quarters moved down below. Powerful MAN engines with up to 2 x 1920 hp will handle the yacht's performance while an array of navigational and electronic equipment will safely take it to its destination - wherever it may be.