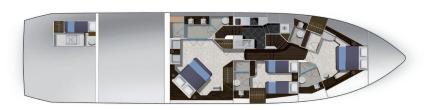

#### SKYDECK

The amazing Skydeck feature combines the sleek and sporty design of a hardtop with the convenience of a flybridge. Plenty of sunbathing and respite areas are available on both levels along with two wet bars and a stunning retractable glass door system dividing the cockpit and the saloon. Every sport enthusiast will be thrilled to find a sizable hydraulic platform and automatic garage system in the aft area. The saloon is occupied by the leisure and dining areas with galley and guest quarters moved down below. Powerful MAN engines with up to 2 x 1920 hp will handle the yacht's performance while an array of navigational and electronic equipment will safely take it to its destination - wherever it may be.