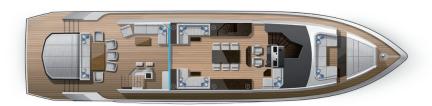

#### SKYDECK

The amazing Skydeck feature combines the sleek and sporty design of a hardtop with the convenience of a flybridge. Plenty of sunbathing and respite areas are available on both levels along with two wet bars and a stunning retractable glass door system dividing the cockpit and the saloon. Every sport enthusiast will be thrilled to find a sizable hydraulic platform and automatic garage system in the aft area. The saloon is occupied by the leisure and dining areas with galley and guest quarters moved down below. Powerful MAN engines with up to 2 x 1920 hp will handle the yacht's performance while an array of navigational and electronic equipment will safely take it to its destination - wherever it may be.