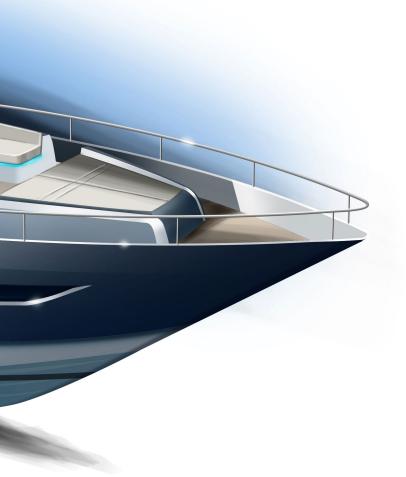

WAITING

Following the design guidelines for all third generation Galeon yachts, the new flagship extends the boundaries of what was thought possible in terms of living space, craftsmanship and technical innovation. The extensive use of glass panels bathe the interior in natural sunlight and create a welcoming atmosphere. All three decks are filled with leisure and entertainment amenities to keep the passengers occupied while the crew handles the yacht from two independent helm stations.

#### SKYDECK

The amazing Skydeck feature combines the sleek and sporty design of a hardtop with the convenience of a flybridge. Plenty of sunbathing and respite areas are available on both levels along with two wet bars and a stunning retractable glass door system dividing the cockpit and the saloon. Every sport enthusiast will be thrilled to find a sizable hydraulic platform and automatic garage system in the aft area. The saloon is occupied by the leisure and dining areas with galley and guest quarters moved down below. Powerful MAN engines with up to 2 x 1920 hp will handle the yacht's performance while an array of navigational and electronic equipment will safely take it to its destination - wherever it may be.