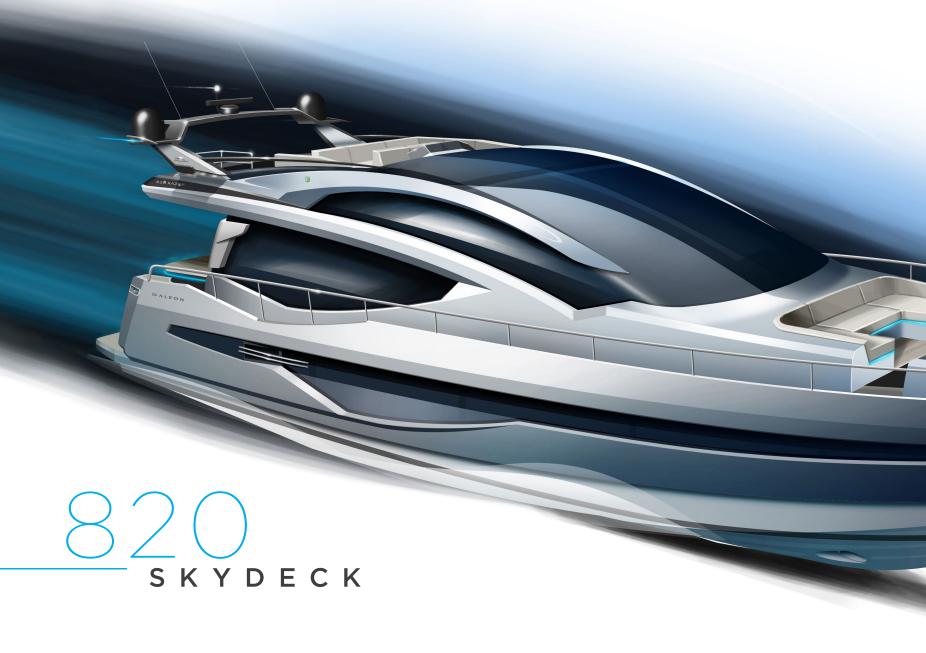

### THE WORLD

Galeon 820 Skydeck is set to be the breakout model that will firmly put the shipyard on the map of superyacht builders. Designed in cooperation with the acclaimed Tony Castro naval architects studio, it will display the technical prowess and uncanny level of attention to detail that has elevated the Galeon company into the very elite of European yacht makers. The 820 Skydeck will be a leap forward and offer more than just great looks and commendable performance – it will leave a lasting impression of excellence and refinement you've come to expect from a world class product.

WAITING

Following the design guidelines for all third generation Galeon yachts, the new flagship extends the boundaries of what was thought possible in terms of living space, craftsmanship and technical innovation. The extensive use of glass panels bathe the interior in natural sunlight and create a welcoming atmosphere. All three decks are filled with leisure and entertainment amenities to keep the passengers occupied while the crew handles the yacht from two independent helm stations.

#### SKYDECK

The amazing Skydeck feature combines the sleek and sporty design of a hardtop with the convenience of a flybridge. Plenty of sunbathing and respite areas are available on both levels along with two wet bars and a stunning retractable glass door system dividing the cockpit and the saloon. Every sport enthusiast will be thrilled to find a sizable hydraulic platform and automatic garage system in the aft area. The saloon is occupied by the leisure and dining areas with galley and guest quarters moved down below. Powerful MAN engines with up to 2 x 1920 hp will handle the yacht's performance while an array of navigational and electronic equipment will safely take it to its destination - wherever it may be.