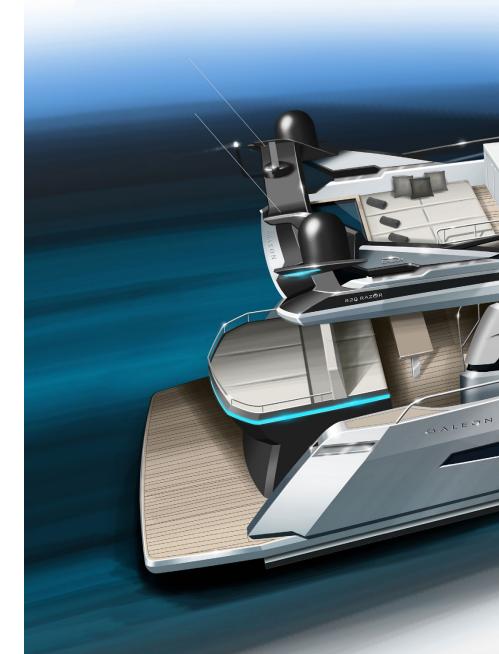

WAITING

Following the design guidelines for all third generation Galeon yachts, the new flagship extends the boundaries of what was thought possible in terms of living space, craftsmanship and technical innovation. The extensive use of glass panels bathe the interior in natural sunlight and create a welcoming atmosphere. All three decks are filled with leisure and entertainment amenities to keep the passengers occupied while the crew handles the yacht from two independent helm stations.

#### SKYDECK

The amazing Skydeck feature combines the sleek and sporty design of a hardtop with the convenience of a flybridge. Plenty of sunbathing and respite areas are available on both levels along with two wet bars and a stunning retractable glass door system dividing the cockpit and the saloon. Every sport enthusiast will be thrilled to find a sizable hydraulic platform and automatic garage system in the aft area. The saloon is occupied by the leisure and dining areas with galley and guest quarters moved down below. Powerful MAN engines with up to 2 x 1920 hp will handle the yacht's performance while an array of navigational and electronic equipment will safely take it to its destination - wherever it may be.